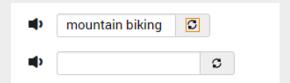

The tasks with a cloze text, as shown below, always give exactly three possible answers.

In the **audio tasks** click on the speaker symbol. You can then navigate and change the speed of the audio with a scroll bar. You can pause, rewind, fast forward and repeat until the time limit is reached.