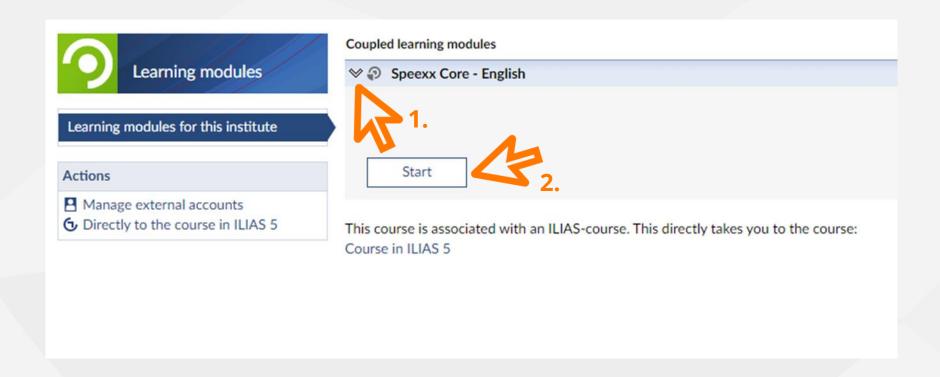

• Open Online language training with Speexx (hfwu.de) or search for "speexx" on hfwu.de • Click on "Speexx – Registration, languages and levels", open Weblink to neo Enter the course Choose the field "Learning modules" neo • Click on the Ilias course link **or** open Speexx Core English / Deutsch and press start • (Click on Speexx Core English / Deutsch) (Ilias) Press start and begin with speexx <u>speexx</u>

- Open Online language training with Speexx (hfwu.de) or search for "speexx" on hfwu.de
- Click on "Speexx Registration, languages and levels", open Weblink to neo

neo

- Enter the course
- Choose the field "Learning modules"
- Click on the Ilias course link **or** open Speexx Core English / Deutsch and press start

(Ilias)

• (Click on Speexx Core English / Deutsch)

speexx

Press start and begin with speexx

• Open Online language training with Speexx (hfwu.de) or search "speexx" on hfwu.de • Click on "Speexx – Registration, languages and levels", open Weblink to neo • Enter the course Choose the field "Learning modules" neo • Click on the Ilias course link **or** open Speexx Core English / Deutsch and press start • (Click on Speexx Core English / Deutsch) (Ilias) Press start and begin with speexx <u>speexx</u>

**Instead** of opening the course in Ilias you can **start speexx here in neo**:

• Open Online language training with Speexx (hfwu.de) or search for "speexx" on hfwu.de • Click on "Speexx – Registration, languages and levels", open Weblink to neo Enter the course Choose the field "Learning modules" neo • Click on the Ilias course link **or** open Speexx Core English / Deutsch and press start • (Click on Speexx Core English / Deutsch) (Ilias) Press start and begin with speexx <u>speexx</u>

• Open Online language training with Speexx (hfwu.de) or search for "speexx" on hfwu.de • Click on "Speexx – Registration, languages and levels", open Weblink to neo Enter the course Choose the field "Learning modules" neo • Click on the Ilias course link **or** open Speexx Core English / Deutsch and press start • (Click on Speexx Core English / Deutsch) (Ilias) Press start and begin with speexx