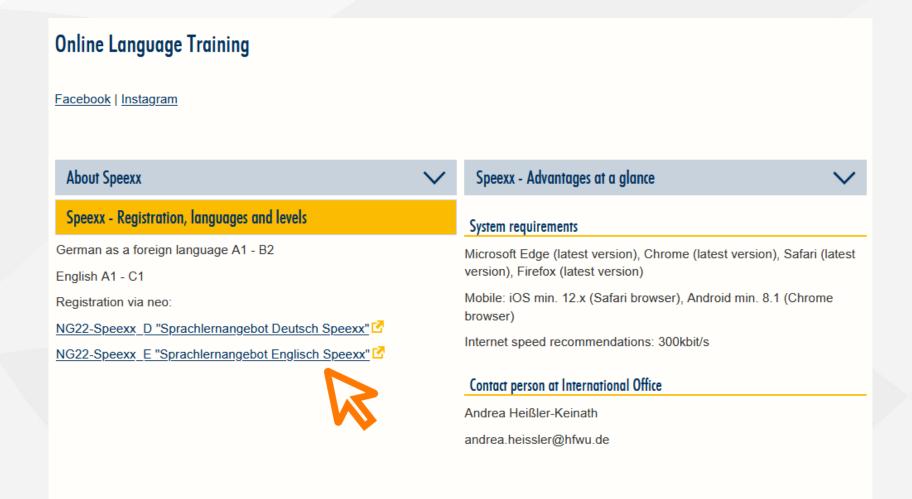

• Open Online language training with Speexx (hfwu.de) or search for "speexx" on hfwu.de • Click on "Speexx – Registration, languages and levels", open Weblink to neo Enter the course Choose the field "Learning modules" neo • Click on the Ilias course link **or** open Speexx Core English / Deutsch and press start • (Click on Speexx Core English / Deutsch) (Ilias) Press start and begin with speexx <u>speexx</u>

- Open Online language training with Speexx (hfwu.de) or search for "speexx" on hfwu.de
- Click on "Speexx Registration, languages and levels", open Weblink to neo

neo

- Enter the course
- Choose the field "Learning modules"
- Click on the Ilias course link **or** open Speexx Core English / Deutsch and press start

(Ilias)

• (Click on Speexx Core English / Deutsch)

speexx

Press start and begin with speexx

• Open Online language training with Speexx (hfwu.de) or search "speexx" on hfwu.de • Click on "Speexx – Registration, languages and levels", open Weblink to neo • Enter the course Choose the field "Learning modules" neo • Click on the Ilias course link **or** open Speexx Core English / Deutsch and press start • (Click on Speexx Core English / Deutsch) (Ilias) Press start and begin with speexx <u>speexx</u>

**Instead** of opening the course in Ilias you can **start speexx here in neo**:

• Open Online language training with Speexx (hfwu.de) or search for "speexx" on hfwu.de • Click on "Speexx – Registration, languages and levels", open Weblink to neo Enter the course Choose the field "Learning modules" neo • Click on the Ilias course link **or** open Speexx Core English / Deutsch and press start • (Click on Speexx Core English / Deutsch) (Ilias) Press start and begin with speexx <u>speexx</u>

• Open Online language training with Speexx (hfwu.de) or search for "speexx" on hfwu.de • Click on "Speexx – Registration, languages and levels", open Weblink to neo Enter the course Choose the field "Learning modules" neo • Click on the Ilias course link **or** open Speexx Core English / Deutsch and press start • (Click on Speexx Core English / Deutsch) (Ilias) Press start and begin with speexx