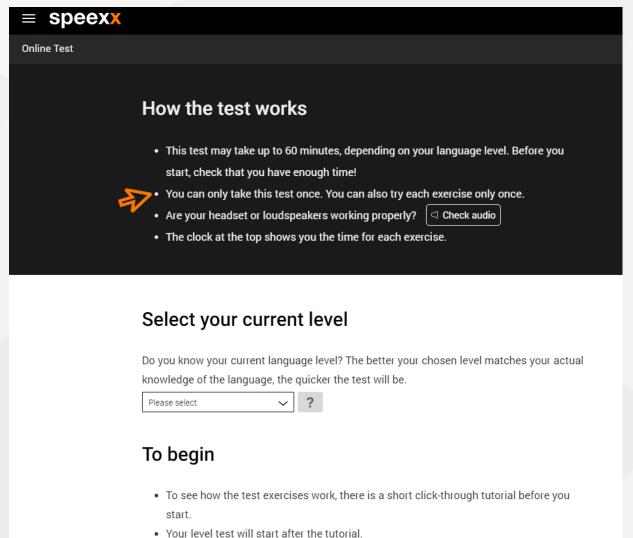

#### Tips for the Online Test

Use the **Tutorial** before the test. This gives you the opportunity to familiarize yourself with the type of tasks coming up in the test.

Choose your language settings before starting the test.

If you change the language during the test, you will be guided back to the starting page. It looks like the test starts over again, but your previous answers have been saved.

There is a time limit per task. The remaining time is shown on the top right corner and varies depending on the type and complexity of the task.

Once the time is up you can not change any answers!

The next task and the new time limit will not start automatically. To proceed you have to click "Next". This is a good opportunity for a short break •••