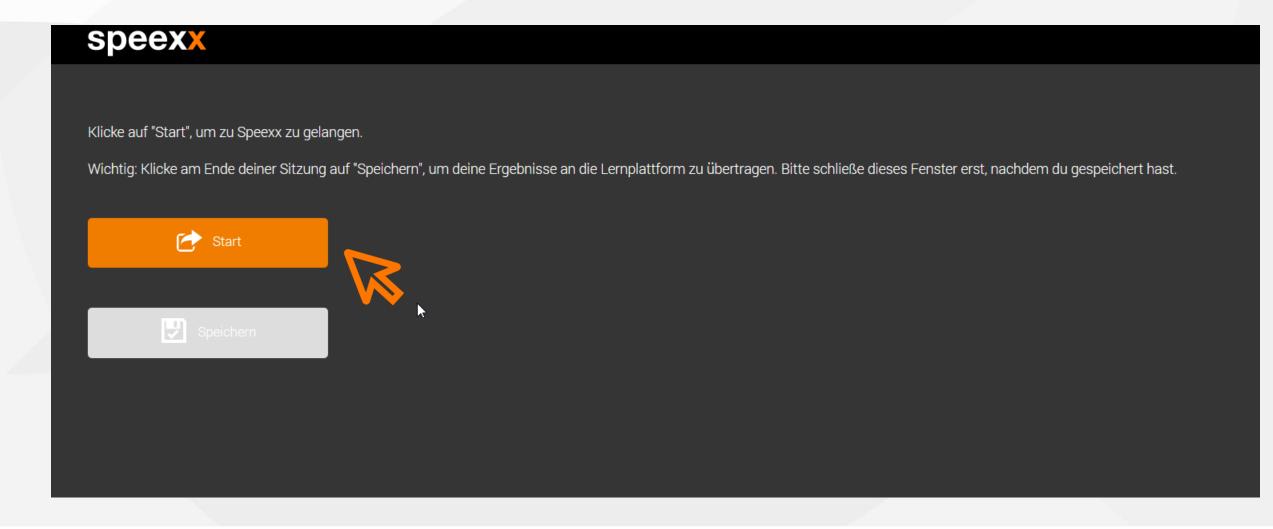

**Instead** of opening the course in Ilias you can **start speexx here in neo**:

• Open Online language training with Speexx (hfwu.de) or search for "speexx" on hfwu.de • Click on "Speexx – Registration, languages and levels", open Weblink to neo Enter the course Choose the field "Learning modules" neo • Click on the Ilias course link **or** open Speexx Core English / Deutsch and press start • (Click on Speexx Core English / Deutsch) (Ilias) Press start and begin with speexx <u>speexx</u>

• Open Online language training with Speexx (hfwu.de) or search for "speexx" on hfwu.de • Click on "Speexx – Registration, languages and levels", open Weblink to neo Enter the course Choose the field "Learning modules" neo • Click on the Ilias course link **or** open Speexx Core English / Deutsch and press start • (Click on Speexx Core English / Deutsch) (Ilias) Press start and begin with speexx