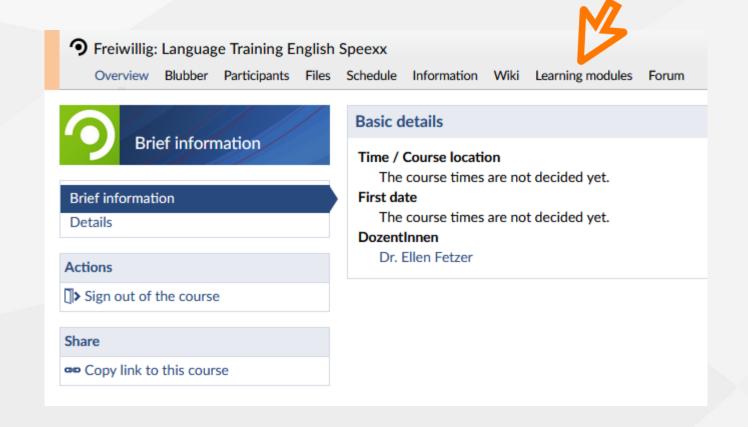

• Open Online language training with Speexx (hfwu.de) or search for "speexx" on hfwu.de • Click on "Speexx – Registration, languages and levels", open Weblink to neo Enter the course Choose the field "Learning modules" neo • Click on the Ilias course link **or** open Speexx Core English / Deutsch and press start • (Click on Speexx Core English / Deutsch) (Ilias) Press start and begin with speexx <u>speexx</u>

- Open Online language training with Speexx (hfwu.de) or search for "speexx" on hfwu.de
- Click on "Speexx Registration, languages and levels", open Weblink to neo

neo

- Enter the course
- Choose the field "Learning modules"
- Click on the Ilias course link **or** open Speexx Core English / Deutsch and press start

(Ilias)

• (Click on Speexx Core English / Deutsch)

speexx

Press start and begin with speexx

• Open Online language training with Speexx (hfwu.de) or search "speexx" on hfwu.de • Click on "Speexx – Registration, languages and levels", open Weblink to neo • Enter the course Choose the field "Learning modules" neo • Click on the Ilias course link **or** open Speexx Core English / Deutsch and press start • (Click on Speexx Core English / Deutsch) (Ilias) Press start and begin with speexx <u>speexx</u>

**Instead** of opening the course in Ilias you can **start speexx here in neo**:

• Open Online language training with Speexx (hfwu.de) or search for "speexx" on hfwu.de • Click on "Speexx – Registration, languages and levels", open Weblink to neo Enter the course Choose the field "Learning modules" neo • Click on the Ilias course link **or** open Speexx Core English / Deutsch and press start • (Click on Speexx Core English / Deutsch) (Ilias) Press start and begin with speexx <u>speexx</u>

• Open Online language training with Speexx (hfwu.de) or search for "speexx" on hfwu.de • Click on "Speexx – Registration, languages and levels", open Weblink to neo Enter the course Choose the field "Learning modules" neo • Click on the Ilias course link **or** open Speexx Core English / Deutsch and press start • (Click on Speexx Core English / Deutsch) (Ilias) Press start and begin with speexx