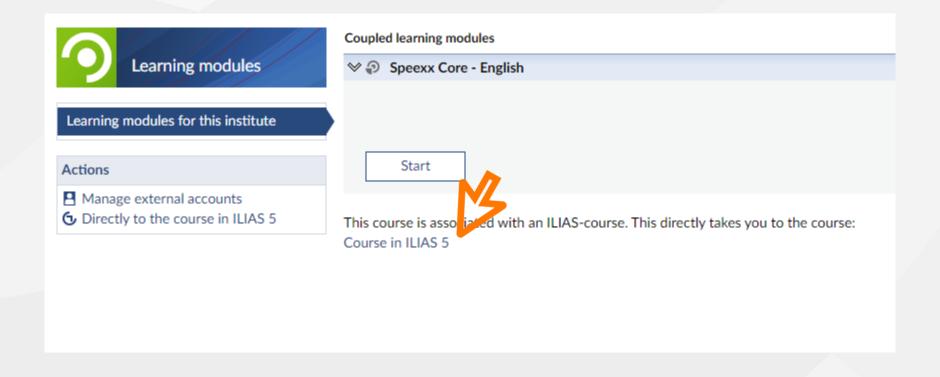

• Open Online language training with Speexx (hfwu.de) or search for "speexx" on hfwu.de • Click on "Speexx – Registration, languages and levels", open Weblink to neo Enter the course Choose the field "Learning modules" neo • Click on the Ilias course link **or** open Speexx Core English / Deutsch and press start • (Click on Speexx Core English / Deutsch) (Ilias) Press start and begin with speexx <u>speexx</u>

- Open Online language training with Speexx (hfwu.de) or search for "speexx" on hfwu.de
- Click on "Speexx Registration, languages and levels", open Weblink to neo

neo

- Enter the course
- Choose the field "Learning modules"
- Click on the Ilias course link **or** open Speexx Core English / Deutsch and press start

(Ilias)

• (Click on Speexx Core English / Deutsch)

speexx

Press start and begin with speexx

• Open Online language training with Speexx (hfwu.de) or search "speexx" on hfwu.de • Click on "Speexx – Registration, languages and levels", open Weblink to neo • Enter the course Choose the field "Learning modules" neo • Click on the Ilias course link **or** open Speexx Core English / Deutsch and press start • (Click on Speexx Core English / Deutsch) (Ilias) Press start and begin with speexx <u>speexx</u>

**Instead** of opening the course in Ilias you can **start speexx here in neo**:

• Open Online language training with Speexx (hfwu.de) or search for "speexx" on hfwu.de • Click on "Speexx – Registration, languages and levels", open Weblink to neo Enter the course Choose the field "Learning modules" neo • Click on the Ilias course link **or** open Speexx Core English / Deutsch and press start • (Click on Speexx Core English / Deutsch) (Ilias) Press start and begin with speexx <u>speexx</u>

• Open Online language training with Speexx (hfwu.de) or search for "speexx" on hfwu.de • Click on "Speexx – Registration, languages and levels", open Weblink to neo Enter the course Choose the field "Learning modules" neo • Click on the Ilias course link **or** open Speexx Core English / Deutsch and press start • (Click on Speexx Core English / Deutsch) (Ilias) Press start and begin with speexx