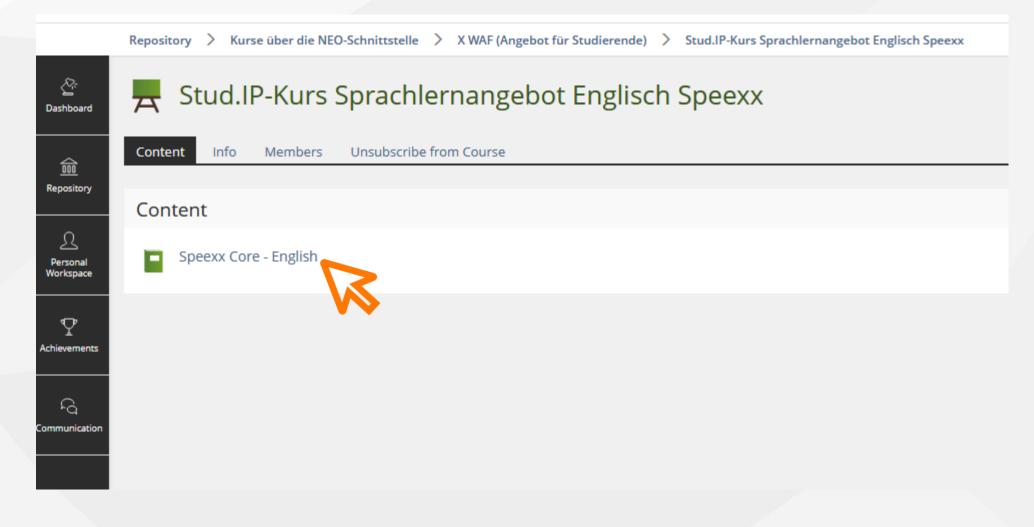

• Open Online language training with Speexx (hfwu.de) or search for "speexx" on hfwu.de • Click on "Speexx – Registration, languages and levels", open Weblink to neo Enter the course Choose the field "Learning modules" neo • Click on the Ilias course link **or** open Speexx Core English / Deutsch and press start • (Click on Speexx Core English / Deutsch) (Ilias) Press start and begin with speexx <u>speexx</u>

- Open Online language training with Speexx (hfwu.de) or search for "speexx" on hfwu.de
- Click on "Speexx Registration, languages and levels", open Weblink to neo

neo

- Enter the course
- Choose the field "Learning modules"
- Click on the Ilias course link **or** open Speexx Core English / Deutsch and press start

(Ilias)

• (Click on Speexx Core English / Deutsch)

speexx

Press start and begin with speexx

• Open Online language training with Speexx (hfwu.de) or search "speexx" on hfwu.de • Click on "Speexx – Registration, languages and levels", open Weblink to neo • Enter the course Choose the field "Learning modules" neo • Click on the Ilias course link **or** open Speexx Core English / Deutsch and press start • (Click on Speexx Core English / Deutsch) (Ilias) Press start and begin with speexx <u>speexx</u>

**Instead** of opening the course in Ilias you can **start speexx here in neo**:

• Open Online language training with Speexx (hfwu.de) or search for "speexx" on hfwu.de • Click on "Speexx – Registration, languages and levels", open Weblink to neo Enter the course Choose the field "Learning modules" neo • Click on the Ilias course link **or** open Speexx Core English / Deutsch and press start • (Click on Speexx Core English / Deutsch) (Ilias) Press start and begin with speexx <u>speexx</u>

• Open Online language training with Speexx (hfwu.de) or search for "speexx" on hfwu.de • Click on "Speexx – Registration, languages and levels", open Weblink to neo Enter the course Choose the field "Learning modules" neo • Click on the Ilias course link **or** open Speexx Core English / Deutsch and press start • (Click on Speexx Core English / Deutsch) (Ilias) Press start and begin with speexx